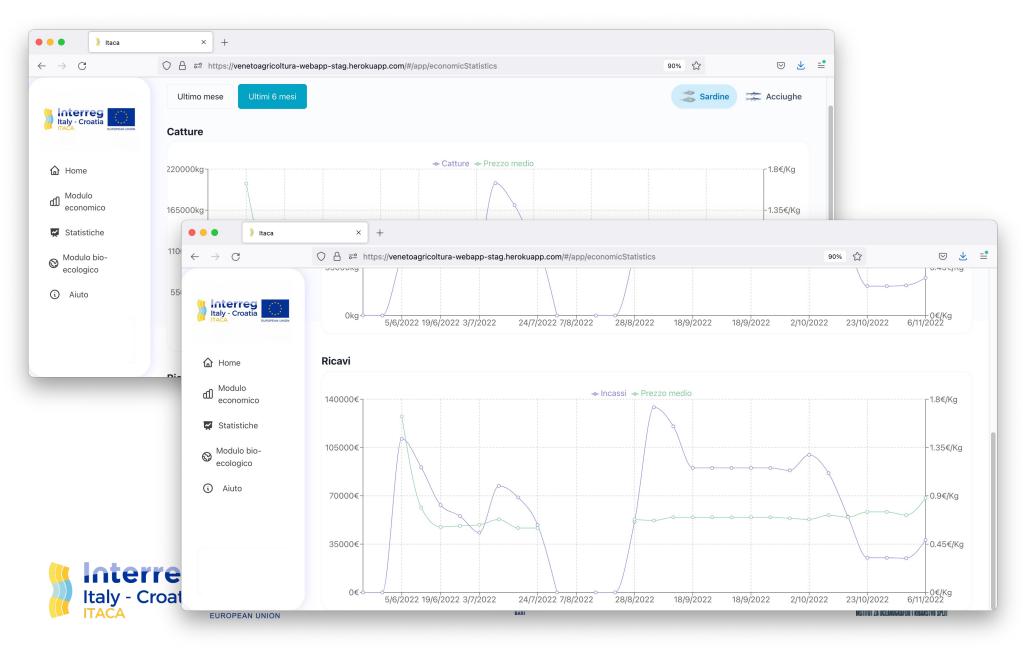

#### MAIN GOALS

- Available to SP SMEs/O.P. to plan catches assigning a correct role to economic factors
- Specifically focused on SP catches and markets, on both sides of the Adriatic sea, to provide suggestions about the optimization of catches (in the economic perspective).
- Functional to predict market price, thus allowing SP firms to make effective budgets

# **INPUT DATA/OUTPUT TO SET THE MODEL**

| Itaca                             | × +                                     |                                           |                                          |                                               |                          |            |            |            |          |
|-----------------------------------|-----------------------------------------|-------------------------------------------|------------------------------------------|-----------------------------------------------|--------------------------|------------|------------|------------|----------|
| $\leftarrow \rightarrow G$        | ○ A == https://venetoagricoltura-webapp | -stag.herokuapp.com/#/app/home            |                                          | 90% 53                                        | ⊗ 坐 🖆                    |            |            |            |          |
| taly- Croatia                     | <b>Benvenuto,</b><br>LP Project Manager |                                           |                                          |                                               |                          |            |            |            |          |
| A Home                            |                                         |                                           | <b>X</b>                                 | <b>O</b>                                      |                          |            |            |            |          |
| ഫി <sup>Modulo</sup><br>economico | Modu                                    | lo economico                              | Statistiche                              | Modulo bio-ecologico                          |                          |            |            |            |          |
| 덪 Statistiche                     |                                         |                                           |                                          |                                               |                          |            |            |            |          |
| Modulo bio-<br>ecologico          |                                         |                                           |                                          |                                               |                          |            |            |            |          |
| 😤 Utenti                          |                                         | ••• Itaca                                 | × +                                      |                                               |                          |            |            |            |          |
| 🔛 Esportazione dati               |                                         | ← → C                                     | ○ A and https://venetoagricoltu          | ra-webapp-stag.herokuapp.com/#/app/econom     | icModule                 |            |            | 90% 公      | ⊚ Ł ≞    |
| <ol> <li>Aiuto</li> </ol>         |                                         |                                           |                                          |                                               |                          |            | Profile    | o attivo   | ~        |
| LP Project                        |                                         |                                           | < Oggi > 24 Oct 22 - 30 Oct 22           |                                               |                          |            | Ġ Aggiorna | Sardine    | Acciughe |
| Manager                           |                                         | 🔓 Home                                    | Attenzione, si sta consulta              | ndo un periodo storico                        |                          |            |            |            |          |
|                                   |                                         | Modulo<br>economico                       | Caricamento dati dell'ultima settimana 🛷 |                                               |                          |            |            |            |          |
|                                   |                                         | ፼ Statistiche<br>Modulo bio-<br>ecologico | 25.097<br>Totale incasso                 | € <b>33.481</b><br>Totale catture settimanali | (g) 0,75<br>Prezzo medio | €/Kg       |            |            |          |
|                                   |                                         | 😤 Utenti                                  |                                          |                                               |                          |            |            |            |          |
|                                   |                                         | 🛒 Esportazione dati                       | Simulazioni                              |                                               |                          |            |            |            |          |
|                                   |                                         | (i) Aiuto                                 | OPERATORE                                | DATA PERIODO                                  |                          | INTENZIONE | RICAVI     | PREZZO STA | 10       |
| linte                             | croatia                                 | LP Project<br>Manager                     |                                          |                                               |                          |            |            |            |          |