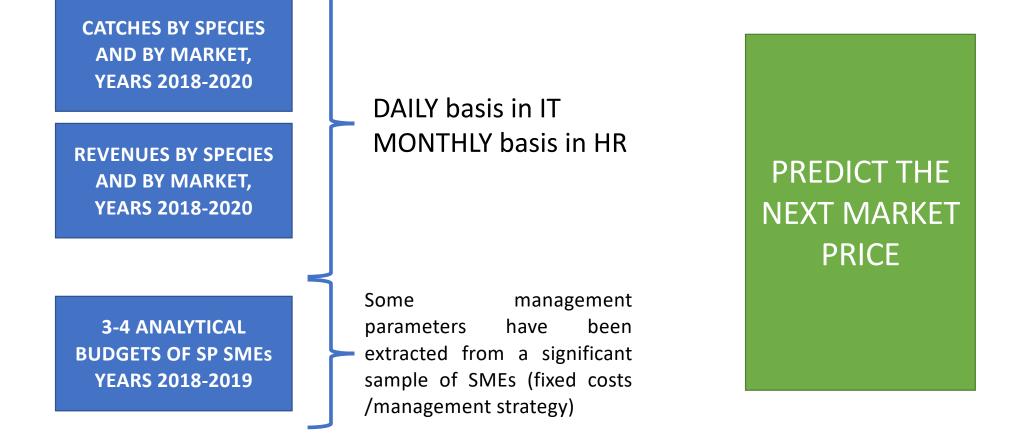

#### MAIN GOALS

- Available to SP SMEs/O.P. to plan catches assigning a correct role to economic factors
- Specifically focused on SP catches and markets, on both sides of the Adriatic sea, to provide suggestions about the optimization of catches (in the economic perspective).
- Functional to predict market price, thus allowing SP firms to make effective budgets