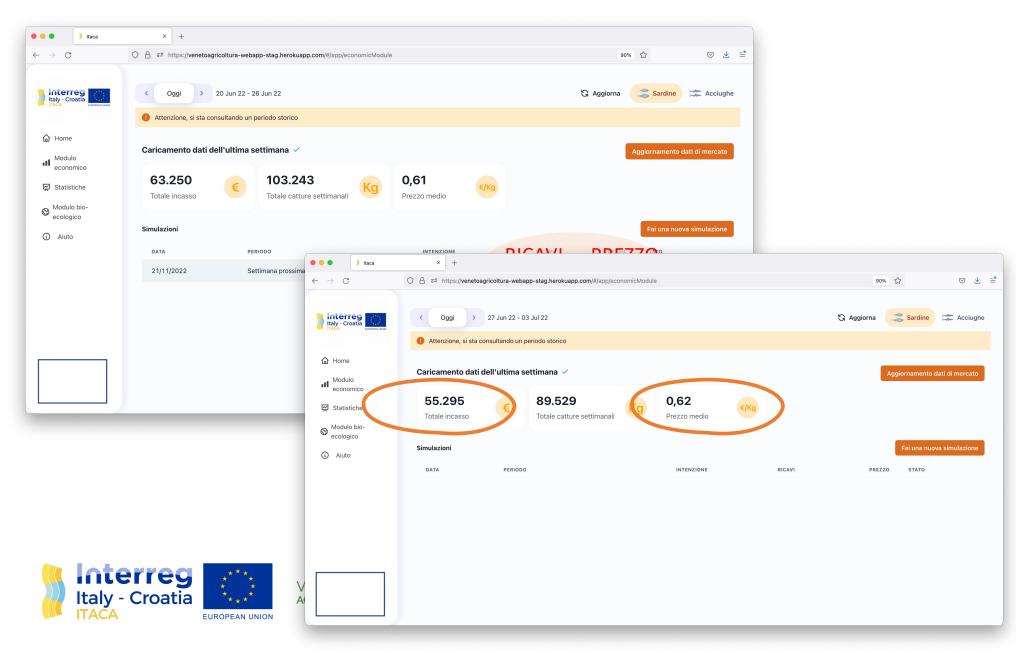

#### MAIN GOALS

- Available to SP SMEs/O.P. to plan catches assigning a correct role to economic factors
- Specifically focused on SP catches and markets, on both sides of the Adriatic sea, to provide suggestions about the optimization of catches (in the economic perspective).
- Functional to predict market price, thus allowing SP firms to make effective budgets

# **INPUT DATA/OUTPUT TO SET THE MODEL**

| Itaca                             | × +                                     |                                           |                                          |                                               |                          |            |            |            |          |
|-----------------------------------|-----------------------------------------|-------------------------------------------|------------------------------------------|-----------------------------------------------|--------------------------|------------|------------|------------|----------|
| $\leftarrow \rightarrow G$        | ○ A == https://venetoagricoltura-webapp | -stag.herokuapp.com/#/app/home            |                                          | 90% 53                                        | ⊗ 坐 🖆                    |            |            |            |          |
| taly- Croatia                     | <b>Benvenuto,</b><br>LP Project Manager |                                           |                                          |                                               |                          |            |            |            |          |
| A Home                            |                                         |                                           | <b>X</b>                                 | <b>O</b>                                      |                          |            |            |            |          |
| ഫി <sup>Modulo</sup><br>economico | Modu                                    | lo economico                              | Statistiche                              | Modulo bio-ecologico                          |                          |            |            |            |          |
| 덪 Statistiche                     |                                         |                                           |                                          |                                               |                          |            |            |            |          |
| Modulo bio-<br>ecologico          |                                         |                                           |                                          |                                               |                          |            |            |            |          |
| 😤 Utenti                          |                                         | ••• Itaca                                 | × +                                      |                                               |                          |            |            |            |          |
| 🔛 Esportazione dati               |                                         | ← → C                                     | ○ A and https://venetoagricoltu          | ra-webapp-stag.herokuapp.com/#/app/econom     | icModule                 |            |            | 90% 公      | ⊚ Ł ≞    |
| <ol> <li>Aiuto</li> </ol>         |                                         |                                           |                                          |                                               |                          |            | Profile    | o attivo   | ~        |
| LP Project                        |                                         |                                           | < Oggi > 24 Oct 22 - 30 Oct 22           |                                               |                          |            | Ġ Aggiorna | Sardine    | Acciughe |
| Manager                           |                                         | 🔓 Home                                    | Attenzione, si sta consulta              | ndo un periodo storico                        |                          |            |            |            |          |
|                                   |                                         | Modulo<br>economico                       | Caricamento dati dell'ultima settimana 🛷 |                                               |                          |            |            |            |          |
|                                   |                                         | ፼ Statistiche<br>Modulo bio-<br>ecologico | 25.097<br>Totale incasso                 | € <b>33.481</b><br>Totale catture settimanali | (g) 0,75<br>Prezzo medio | €/Kg       |            |            |          |
|                                   |                                         | 😤 Utenti                                  |                                          |                                               |                          |            |            |            |          |
|                                   |                                         | 🛒 Esportazione dati                       | Simulazioni                              |                                               |                          |            |            |            |          |
|                                   |                                         | (i) Aiuto                                 | OPERATORE                                | DATA PERIODO                                  |                          | INTENZIONE | RICAVI     | PREZZO STA | 10       |
| linte                             | croatia                                 | LP Project<br>Manager                     |                                          |                                               |                          |            |            |            |          |