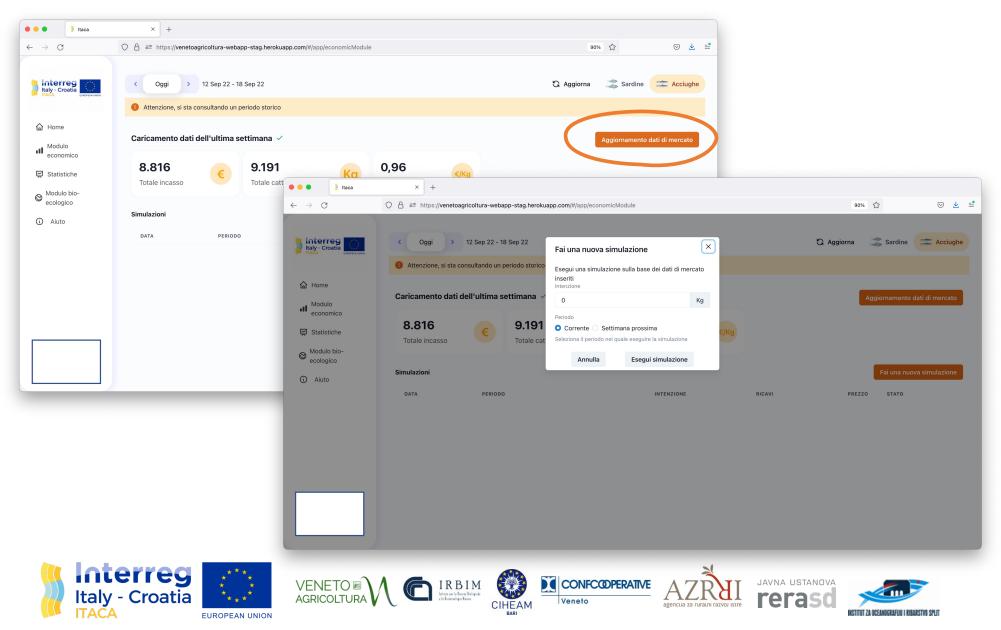

# **INPUT DATA/OUTPUT TO SET THE MODEL**

| Itaca                             | × +                                     |                                           |                                          |                                               |                          |            |            |            |          |
|-----------------------------------|-----------------------------------------|-------------------------------------------|------------------------------------------|-----------------------------------------------|--------------------------|------------|------------|------------|----------|
| $\leftarrow \rightarrow G$        | ○ A == https://venetoagricoltura-webapp | -stag.herokuapp.com/#/app/home            |                                          | 90% 53                                        | ⊗ 坐 🖆                    |            |            |            |          |
| taly- Croatia                     | <b>Benvenuto,</b><br>LP Project Manager |                                           |                                          |                                               |                          |            |            |            |          |
| A Home                            |                                         |                                           | <b>X</b>                                 | <b>O</b>                                      |                          |            |            |            |          |
| ഫി <sup>Modulo</sup><br>economico | Modu                                    | lo economico                              | Statistiche                              | Modulo bio-ecologico                          |                          |            |            |            |          |
| 덪 Statistiche                     |                                         |                                           |                                          |                                               |                          |            |            |            |          |
| Modulo bio-<br>ecologico          |                                         |                                           |                                          |                                               |                          |            |            |            |          |
| 😤 Utenti                          |                                         | ••• Itaca                                 | × +                                      |                                               |                          |            |            |            |          |
| 🔛 Esportazione dati               |                                         | ← → C                                     | ○ A and https://venetoagricoltu          | ra-webapp-stag.herokuapp.com/#/app/econom     | icModule                 |            |            | 90% 公      | ⊚ Ł ≞    |
| <ol> <li>Aiuto</li> </ol>         |                                         |                                           |                                          |                                               |                          |            | Profile    | o attivo   | ~        |
| LP Project                        |                                         |                                           | < Oggi > 24 Oct 22 - 30 Oct 22           |                                               |                          |            | Ġ Aggiorna | Sardine    | Acciughe |
| Manager                           |                                         | 🔓 Home                                    | Attenzione, si sta consulta              | ndo un periodo storico                        |                          |            |            |            |          |
|                                   |                                         | Modulo<br>economico                       | Caricamento dati dell'ultima settimana 🛷 |                                               |                          |            |            |            |          |
|                                   |                                         | ፼ Statistiche<br>Modulo bio-<br>ecologico | 25.097<br>Totale incasso                 | € <b>33.481</b><br>Totale catture settimanali | (g) 0,75<br>Prezzo medio | €/Kg       |            |            |          |
|                                   |                                         | 😤 Utenti                                  |                                          |                                               |                          |            |            |            |          |
|                                   |                                         | 🛒 Esportazione dati                       | Simulazioni                              |                                               |                          |            |            |            |          |
|                                   |                                         | (i) Aiuto                                 | OPERATORE                                | DATA PERIODO                                  |                          | INTENZIONE | RICAVI     | PREZZO STA | 10       |
| linte                             | croatia                                 | LP Project<br>Manager                     |                                          |                                               |                          |            |            |            |          |